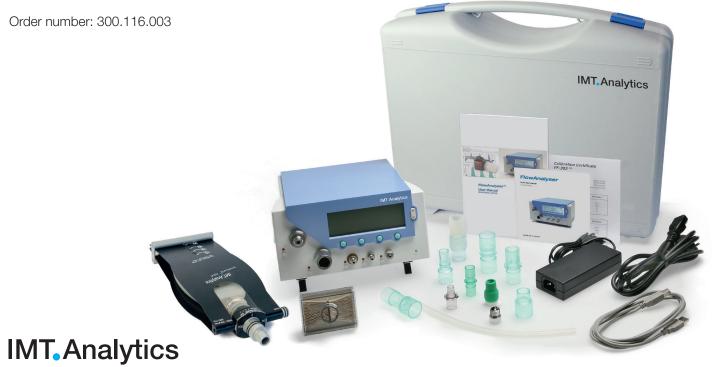

# FlowAnalyser set V

Biomedical test set

Check and calibrate all types of gas flow and pressure-producing devices in a very short time. Create your individual report for each test.

The biomedical test set FlowAnalyser set V is a certified, high precise measuring system delivered with all needed component parts.

Biomedical test set FlowAnalyser set V to test and verify:

- Ventilators CPAP/Bilevel
- Ventilators ICU
- Ventilators Infant
- Ventilators High Frequency
- Blood pressure analysers
- Oxygen concentrators
- Vaccum pumps
- Spirometers
- · Pipe gases

### FlowAnalyser PF-300

The FlowAnalyser measures flow, pressure, temperature, humidity and O<sub>2</sub> concentrations bi-directionally. The device for measurements and calibration combines a simple, intuitive multilingual user interface with the highest precision.

### FlowLab Software

FlowLab is the ideal software solution which has an impressive simple menu navigation.

## Biomedical test set FlowAnalyser set V includes:

FlowAnalyser PF-300/PF-301/PF-302, SmartLung Adult, FlowLab Software, adapterset, bacterial filter, USB cable, power supply unit, carrying case, user manual