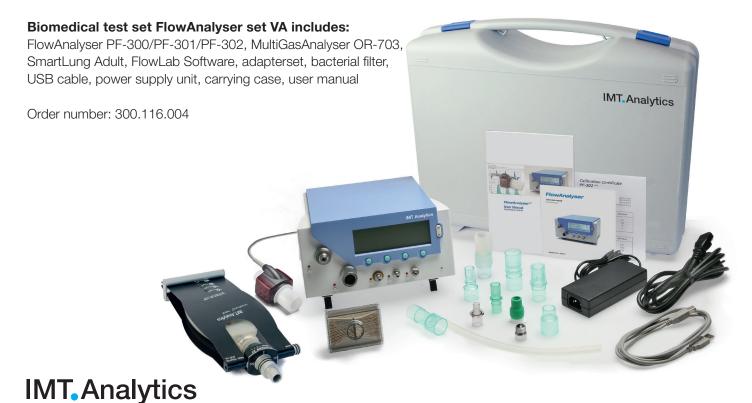

## FlowAnalyser set VA

Biomedical test set

Check and calibrate all types of gas flow and pressure-producing devices in a very short time. Create your individual report for each test.

The biomedical test set FlowAnalyser set VA is a certified, high precise measuring system delivered with all needed component parts.

Biomedical test set FlowAnalyser set VA to test and verify:

- Ventilators CPAP/Bilevel
- Ventilators ICU
- Ventilators Infant
- Ventilators High Frequency
- · Anesthesia machines
- · Anaesthetic vaporizer
- Blood pressure analysers
- Oxygen concentrators
- Vaccum pumps
- Spirometers
- · Pipe gases

## FlowAnalyser PF-300

The FlowAnalyser measures flow, pressure, temperature, humidity and  $O_2$  concentrations bi-directionally. The device for measurements and calibration combines a simple, intuitive multilingual user interface with the highest precision.

## FlowLab Software

FlowLab is the ideal software solution which has an impressive simple menu navigation.